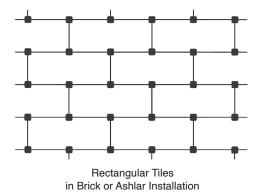

Monolithic or Quarter-Turned Installation

Brick or Ashlar Installation

NEX**TABS** are sold to distributors in master cartons of 12 packs. Master Carton SKU: NEXTABS - MASTER Individual Pack SKU: 500 PACK 500 NEX**TABS** per pack, 12 packs per master carton.