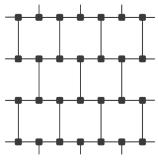

Monolithic or Quarter-Turned Installation

Brick or Ashlar Installation

NEX**TABS** are sold to distributors in master cartons of 12 packs. Master Carton SKU: NEXTABS - MASTER Individual Pack SKU: 500 PACK 500 NEX**TABS** per pack, 12 packs per master carton.